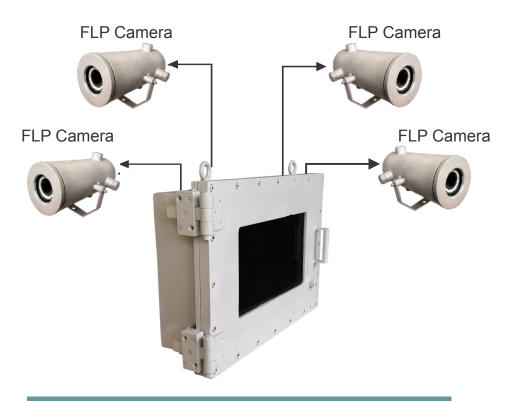

## Flameproof CCTV Camera System

## SALIENT FEATURES

Available for Group I & Group IIA & IIB.

Compatible to C.C.TV Camera (System can be upgraded above 4 cameras).

Available with or without operating table.

Available with or without flameproof camera enclosure