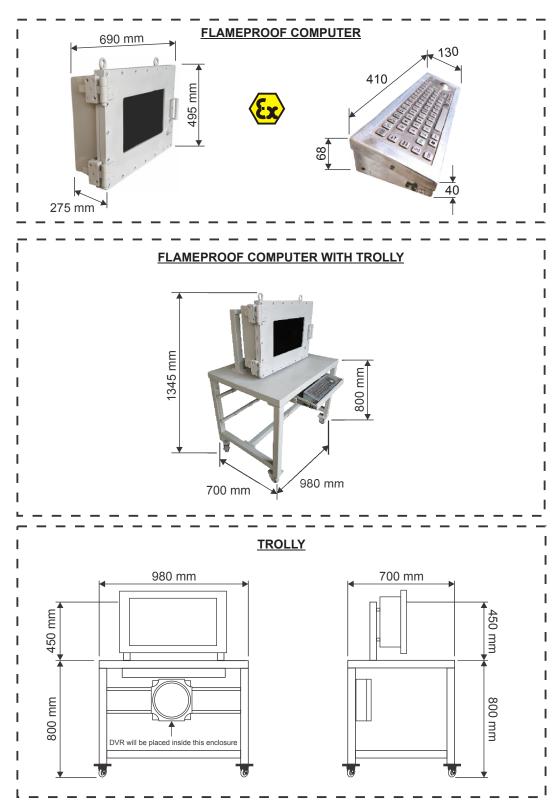

## G.A. Diagram for Overall Dimensions

Trolly Weight :- 35 Kg.

**Flameproof Instrumentation** 

Made in

Plot. No. E/14, Addl. MIDC, Anand Nagar, Ambernath (E), Dist. Thane, Maharashtra, India — 421 506.,