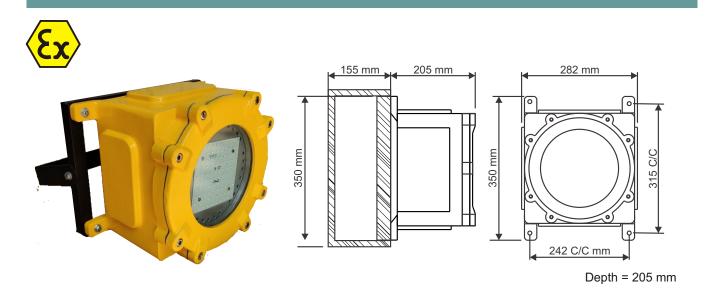

## Flameproof LED Emergency Light 100 Watt

|                     | SALIENT FEATURES                                                 |
|---------------------|------------------------------------------------------------------|
| Input               | 230 VAC                                                          |
| Wattage             | 100 Watts                                                        |
| Мос                 | LM 6, Aluminum, IP 65                                            |
| Weight              | 15 kg approx.                                                    |
| Light               | High bright LED                                                  |
| Light colour        | High bright cool white LED                                       |
| Battery backup      | 60 minutes                                                       |
| Charging time       | 8 Hours, charger inbuilt in box                                  |
| LED heat dispersion | Through internal thermal construction                            |
| Viewing angle       | 120°                                                             |
| Colour Temperature  | 6500K                                                            |
| LED Life span       | 50,000 Hrs                                                       |
| Hardware            | SS                                                               |
| Coating             | Powder coated                                                    |
| Function Type       | Automatic ON when power supply OFF                               |
| Operating Temp.     | Upto 50 °C                                                       |
| Cable entry         | Max. 2 Nos M20 or 1/2 " NPT or 3/4" NPT (we give M20 by default) |
| Gas group           | IIA, IIB, Zone 1 and Zone 2                                      |