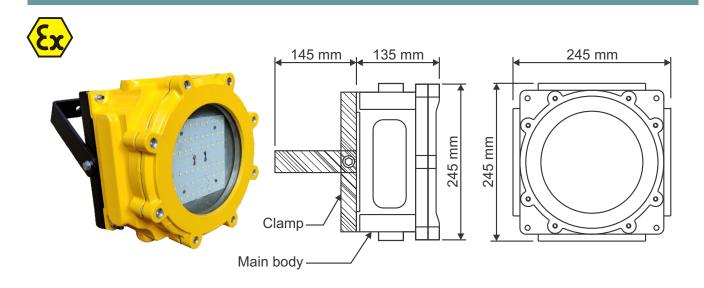

## Flameproof LED Emergency Light 30 / 60 Watt

|                     | SALIENT FEATURES                                                |
|---------------------|-----------------------------------------------------------------|
| Input               | 230 VAC                                                         |
| Wattage             | 30 / 60 Watts                                                   |
| Мос                 | LM 6, Aluminum, IP 65                                           |
| Weight              | 9 kg approx.                                                    |
| Light               | High bright LED                                                 |
| Light colour        | High bright cool white LED                                      |
| Battery backup      | 60 minutes                                                      |
| Charging time       | 8 Hours, charger inbuilt in box                                 |
| LED heat dispersion | Through internal thermal construction                           |
| Viewing angle       | 120°                                                            |
| Colour Temperature  | 6500K                                                           |
| LED Life span       | 50,000 Hrs                                                      |
| Hardware            | SS                                                              |
| Coating             | Powder coated                                                   |
| Function Type       | Automatic ON when power supply OFF                              |
| Operating Temp.     | 50 °C                                                           |
| Cable entry options | Max. 2 Nos M20 or 1/2" NPT or 3/4" NPT (we give M20 by default) |
| Gas group           | IIA, IIB, Zone 1 and Zone 2                                     |