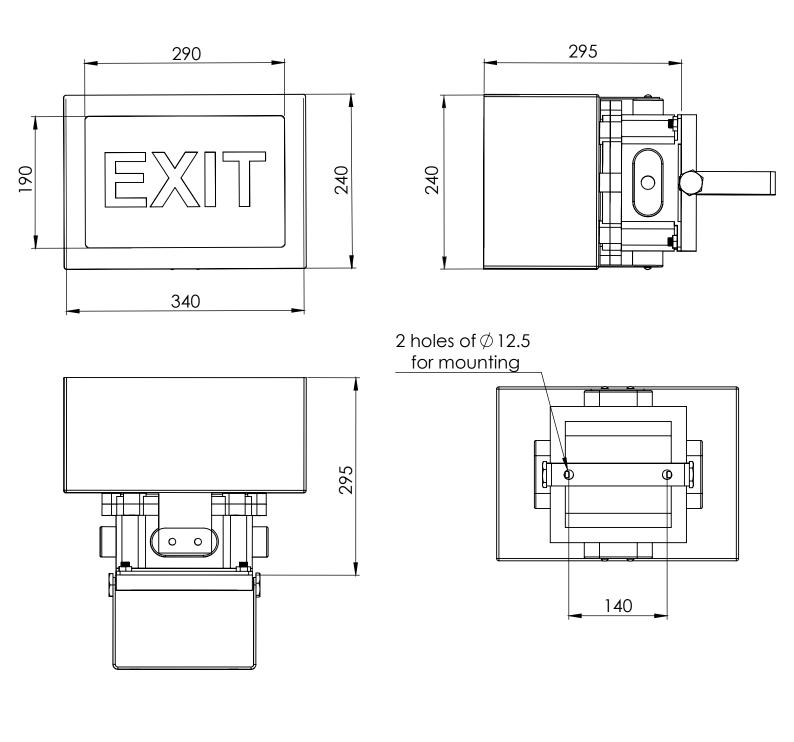

LED Life span        | 50,000 Hrs                            |
| Hardware             | SS                                    |
| Coating              | Powder coated                         |
| Function Type        | Automatic ON when power supply OFF    |
| Operating Temp.      | 50 °C                                 |
| Cable entry          | Max. 2 Nos 3/4" ET                    |
| Gas group            | IIA, IIB, Zone 1 and Zone 2           |
| Special Feature      | Easily changeable signage             |



### **Flameproof Instrumentation**

### Made in 🥯

### **Flameproof Instrumentation**

Plot. No. E/14, Addl. MIDC, Anand Nagar, Ambernath (E), Dist. Thane, Maharashtra, India — 421 506.,

Sales@flameproof.co.in

**(** 9321160178

www.flameproof.co.in

# **Dimensional Details**





# Flameproof LED Exit Signage (Model : EMS-02)



#### Model EMS-02 : Activated from Fire Panel

This version is specifically designed to take input from a fire panel and subsequently signal the presence of fire to the occupants for their safe evacuation or to help them locate evacuation safety equipments.

Additional inbuilt feature is to use the signage in flashing mode instead of steady .

The signage is activated through a potential free contact / dry contact from a fire panel .

Operates on auxiliary supply of 230 V AC / 24 VDC.



## SALIENT FEATURES

| Input                | 230 VAC                               |
|----------------------|---------------------------------------|
| Wattage              | 30 Watts                              |
| Мос                  | LM 6, Alumin