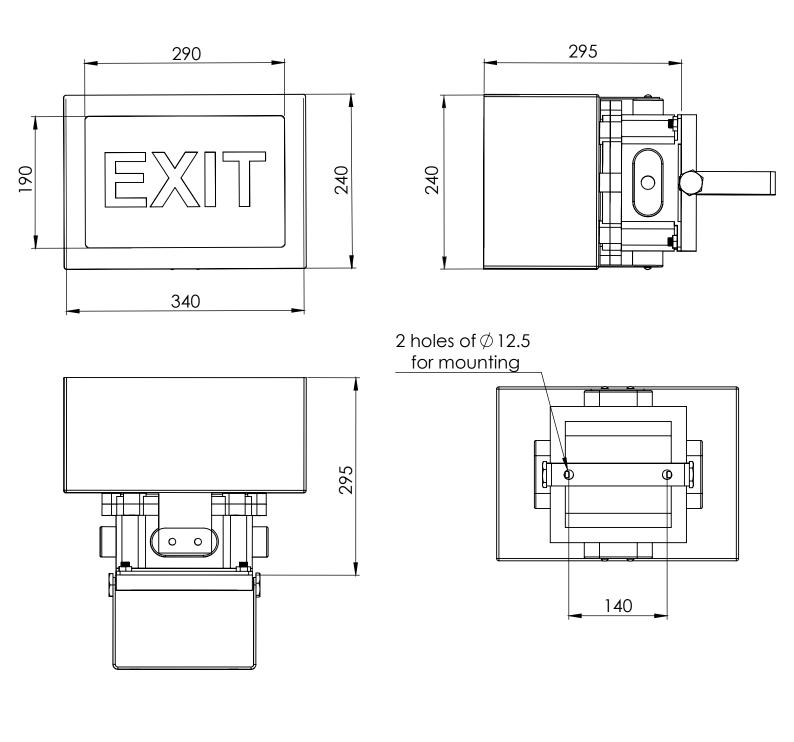

ED Life span        | 50,000 Hrs                            |
| Hardware             | SS                                    |
| Coating              | Powder coated                         |
| Function Type        | Triggered from fire panel             |
| Operating Temp.      | 50 °C                                 |
| Cable entry          | Max. 2 Nos 3/4" ET                    |
| Gas group            | IIA, IIB, Zone 1 and Zone 2           |
| Special Feature      | Easily changeable signage             |

## Flameproof Instrumentation

### Made in 📟

## **Flameproof Instrumentation**

Plot. No. E/14, Addl. MIDC, Anand Nagar, Ambernath (E), Dist. Thane, Maharashtra, India — 421 506.,

Sales@flameproof.co.in

**Y**FI

**(** 9321160178

www.flameproof.co.in

# **Dimensional Details**