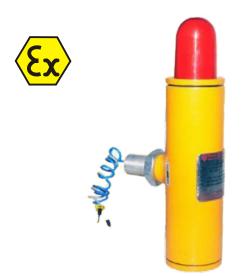

## Flameproof Gas Detector Alarm

|                    | SALIENT FEATURES                                                     |
|--------------------|----------------------------------------------------------------------|
| Aux. Supply        | 24 VDC / 12VDC (select any one)                                      |
| Power Consumption  | 35 mA                                                                |
| Audio Range        | 90 dB                                                                |
| Operating Temp.    | Up to 55°C                                                           |
| Humidity           | 90% at 40°C                                                          |
| Enclosure          | LM 6, Aluminum                                                       |
| Weather Protection | IP 40                                                                |
| Coating            | Powder coated                                                        |
| Dimension          | As per drawing                                                       |
| Applications       | Hazardous area                                                       |
| Gas group          | IIA, IIB & IIC, Zone 1 & Zone 2                                      |
| Weight             | 1.5 Kg                                                               |
| Process Connection | M20 or 3/4" NPT or 1/2" NPT (select any one, we give M20 by default) |
| Mounting           | Directly to gas detector                                             |