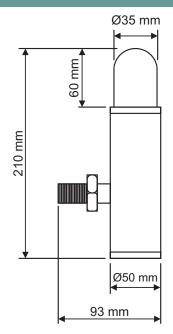

## Flameproof Gas Detector Alarm

|                    | SALIENT FEATURES                                                     |
|--------------------|----------------------------------------------------------------------|
| Aux. Supply        | 24 VDC / 12VDC (select any one)                                      |
| Power Consumption  | 35 mA                                                                |
| Audio Range        | 90 dB                                                                |
| Operating Temp.    | Up to 55°C                                                           |
| Humidity           | 90% at 40°C                                                          |
| Enclosure          | LM 6, Aluminum                                                       |
| Weather Protection | IP 40                                                                |
| Coating            | Powder coated                                                        |
| Dimension          | As per drawing                                                       |
| Applications       | Hazardous area                                                       |
| Gas group          | IIA, IIB & IIC, Zone 1 & Zone 2                                      |
| Weight             | 1.5 Kg                                                               |
| Process Connection | M20 or 3/4" NPT or 1/2" NPT (select any one, we give M20 by default) |
| Mounting           | Directly to gas detector                                             |