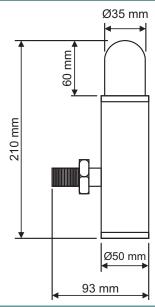

## Flameproof Gas Detector Alarm With Sound Cancellation

|                    | SALIENT FEATURES                                                   |
|--------------------|--------------------------------------------------------------------|
| Aux. Supply        | 24 VDC / 12VDC (select any one)                                    |
| Power Consumption  | 35 mA                                                              |
| Audio Range        | 90 dB                                                              |
| Operating Temp.    | Up to 55°C                                                         |
| Humidity           | 90% at 40°C                                                        |
| Enclosure          | LM 6, Aluminum                                                     |
| Weather Protection | IP 40                                                              |
| Coating            | Powder coated                                                      |
| Dimension          | As per drawing                                                     |
| Applications       | Hazardous area                                                     |
| Gas group          | IIA, IIB & IIC, Zone 1 & Zone 2                                    |
| Weight             | 1.5 Kg                                                             |
| Process Connection | M20, 1/2" NPT or 3/4" NPT (select any one, we give M20 by default) |
| Mounting           | Directly to gas detector                                           |
| Sound Cancellation | By widget mechanism                                                |