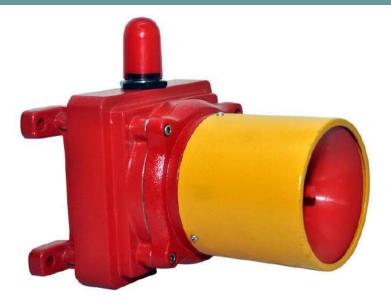

## Flameproof Hooter with Flasher (95 dB)

|                    | SALIENT FEATURES                                 |
|--------------------|--------------------------------------------------|
| Aux. Supply        | 230 VAC / 110VAC / 24VDC (select any one option) |
| Power Consumption  | 300mA @ 24 VDC & 60mA @ 230 VAC                  |
| Audio Range        | 95 dB                                            |
| Flasher            | LED                                              |
| Operating Temp.    | Up to 55°C                                       |
| Humidity           | 90% at 40°C                                      |
| Enclosure          | LM 6, Aluminum                                   |
| Weather Protection | IP 65                                            |
| Coating            | Powder coated                                    |
| Dimension          | As per drawing                                   |
| Applications       | Hazardous area                                   |
| Gas group          | IIA, IIB & IIC, Zone 1 & Zone 2                  |
| Weight             | 6 Kg Max                                         |
| Terminals          | Up to 2.5 Sqmm                                   |
| Cable Entry        | M20 OR 3/4" NPT OR 1/2" NPT (select any one)     |
| Mounting           | Wall mounting / slab mounting type               |