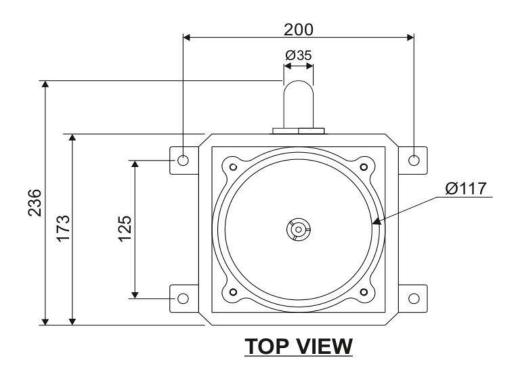

|
| Coating            | Powder coated                                    |
| Dimension          | As per drawing                                   |
| Applications       | Hazardous area                                   |
| Gas group          | IIA, IIB & IIC, Zone 1 & Zone 2                  |
| Weight             | 6 Kg Max                                         |
| Terminals          | Up to 2.5 Sqmm                                   |
| Cable Entry        | M20 OR 3/4" NPT OR 1/2" NPT (select any one)     |
| Mounting           | Wall mounting / slab mounting type               |

## **Flameproof Instrumentation**



Plot. No. E/14, Addl. MIDC, Anand Nagar, Ambernath (E), Dist. Thane, Maharashtra, India — 421 506.,







## **Dimensional Details**







Flameproof Instrumentation

Made in



## **Flameproof Instrumentation**



Plot. No. E/14, Addl. MIDC, Anand Nagar, Ambernath (E), Dist. Thane, Maharashtra, India — 421 506.,