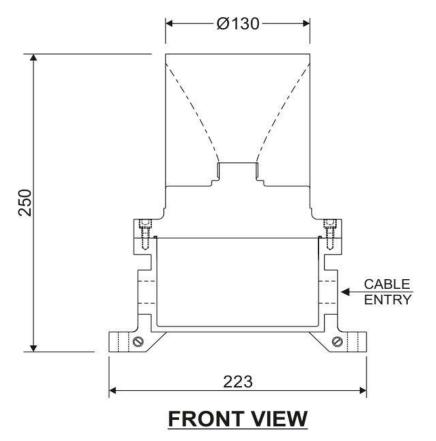

|
| Coating            | Powder coated                                    |
| Dimension          | As per drawing                                   |
| Applications       | Hazardous area                                   |
| Gas group          | IIA, IIB & IIC, Zone 1 & Zone 2                  |
| Weight             | 6 Kg Max                                         |
| Terminals          | Up to 2.5 Sqmm                                   |
| Cable Entry        | M20 OR 3/4" NPT OR 1/2" NPT (select any one)     |
| Mounting           | Wall mounting / slab mounting type               |

## **Flameproof Instrumentation**



Plot. No. E/14, Addl. MIDC, Anand Nagar, Ambernath (E), Dist. Thane, Maharashtra, India — 421 506.,







## **Dimensional Details**







Flameproof Instrumentation

Made in



## **Flameproof Instrumentation**



Plot. No. E/14, Addl. MIDC, Anand Nagar, Ambernath (E), Dist. Thane, Maharashtra, India — 421 506.,