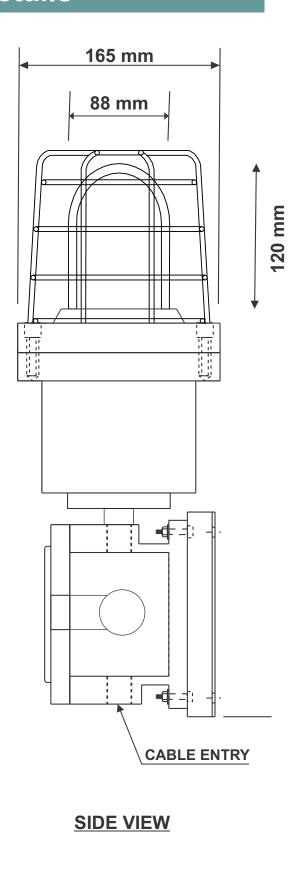

|
| Applications        | Hazardous area                               |
| Gas group           | IIA, IIB & IIC, Zone 1 & Zone 2              |
| Weight              | 10 Kg                                        |
| Terminals           | Up to 2.5 Sqmm                               |
| Cable Entry         | M20 OR 3/4" NPT OR 1/2" NPT                  |
| Mounting            | Wall mounting / slab mounting type           |
| Flasher             | LED based                                    |
| Frequency           | 60 Flashes per minute                        |
| Hardware            | SS                                           |
| Flasher colour      | Red, Green & Amber                           |

#### Flameproof Instrumentation











## **Dimensional Details**







**Flameproof Instrumentation** 

Made in



#### **Flameproof Instrumentation**



Plot. No. E/14, Addl. MIDC, Anand Nagar, Ambernath (E), Dist. Thane, Maharashtra, India — 421 506.,







## **Connection Diagram**



### For 24 VDC

For 110 VAC







Note: You will have to refer connection diagram as per product voltage only.



**Flameproof Instrumentation** 

Made in



#### **Flameproof Instrumentation**



Plot. No. E/14, Addl. MIDC, Anand Nagar, Ambernath (E), Dist. Thane, Maharashtra, India — 421 506.,