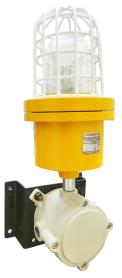

# Flameproof LED Jumbo Flasher

|                     | SALIENT FEATURES                             |
|---------------------|----------------------------------------------|
| Aux. Supply         | 230 VAC / 110VAC / 24VDC                     |
| Current Consumption | 300 mA for 24VDC & 60 mA for 230VAC / 110VAC |
| Operating Temp.     | Up to 55°C                                   |
| Humidity            | 90% at 40°C                                  |
| Enclosure           | LM 6, Aluminum                               |
| Coating             | Powder coated                                |
| Dimension           | As per drawing                               |
| Applications        | Hazardous area                               |
| Gas group           | IIA, IIB & IIC, Zone 1 & Zone 2              |
| Weight              | 10 Kg                                        |
| Terminals           | Up to 2.5 Sqmm                               |
| Cable Entry         | M20 OR 3/4" NPT OR 1/2" NPT                  |
| Mounting            | Wall mounting / slab mounting type           |
| Flasher             | LED based                                    |
| Frequency           | 60 Flashes per minute                        |
| Hardware            | SS                                           |
| Flasher colour      | Red, Green & Amber                           |