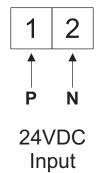

## **Connection Diagram**

### For 24 VDC

For 110 VAC

Note: You will have to refer connection diagram as per product voltage only.

**Flameproof Instrumentation** 

Made in