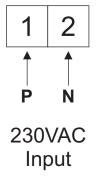

## **Connection Diagram**

### For 24 VDC

For 110 VAC

Note: You will have to refer connection diagram as per product voltage only.

**Flameproof Instrumentation** 

Made in