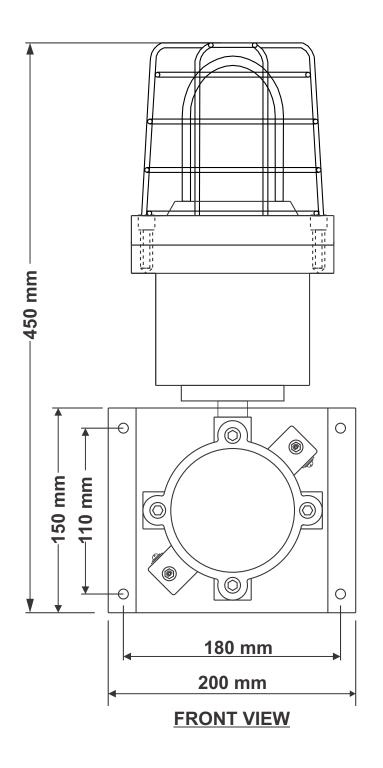

|
| Applications        | Hazardous area                               |
| Gas group           | IIA, IIB & IIC, Zone 1 & Zone 2              |
| Weight              | 10 Kg                                        |
| Terminals           | Up to 2.5 Sqmm                               |
| Cable Entry         | M20 OR 3/4" NPT OR 1/2" NPT                  |
| Mounting            | Wall mounting / slab mounting type           |
| Flasher             | LED based                                    |
| Frequency           | 60 Flashes per minute                        |
| Hardware            | SS                                           |
| Flasher colour      | Red, Green & Amber                           |

#### Flameproof Instrumentation











## **Dimensional Details**







**Flameproof Instrumentation** 

Made in



#### **Flameproof Instrumentation**



Plot. No. E/14, Addl. MIDC, Anand Nagar, Ambernath (E), Dist. Thane, Maharashtra, India — 421 506.,







## **Connection Diagram**



### For 24 VDC

For 110 VAC







Note: You will have to refer connection diagram as per product voltage only.



**Flameproof Instrumentation** 

Made in



#### **Flameproof Instrumentation**



Plot. No. E/14, Addl. MIDC, Anand Nagar, Ambernath (E), Dist. Thane, Maharashtra, India — 421 506.,