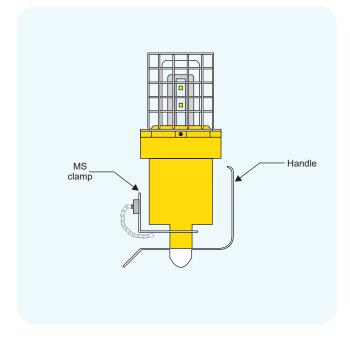

### **OFF** MODE

Magnet widget to be placed in the metallic part on the hand lamp.

Handle and MS clamp are made of Metal.

Flameproof Instrumentation

Made in 🥌

Plot. No. E/14, Addl. MIDC, Anand Nagar, Ambernath (E), Dist. Thane, Maharashtra, India — 421 506.,