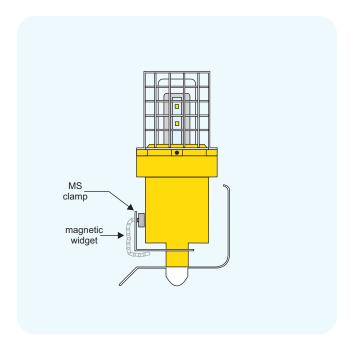

#### **ON** MODE

Magnet widget to be aligned in the slot provided to turn on the hand lamp.

Slot is provided on MS clamp.