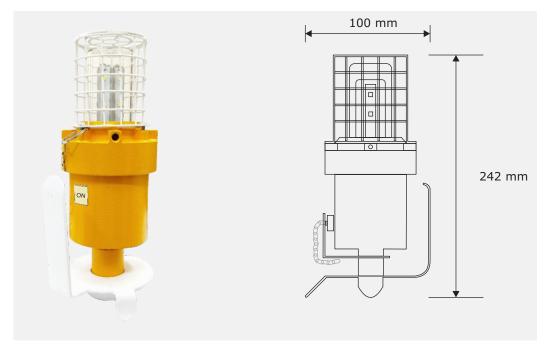

# Flameproof Rechargeable LED Hand Lamp

|                   | SALIENT FEATURES                                             |
|-------------------|--------------------------------------------------------------|
| Charging          | Through External Charger 230VAC (Charging in Safe area only) |
| Power Consumption | 4 watt                                                       |
| Light             | High bright LED                                              |
| Light colour      | Cool white                                                   |
| Operating Temp.   | 50°C                                                         |
| Humidity          | 90% at 40°C                                                  |
| Enclosure         | LM 6, Aluminum                                               |
| Lumen             | 400                                                          |
| Coating           | Powder coated                                                |
| Dimension         | As per drawing                                               |
| Application area  | Hazardous                                                    |
| Gas group         | IIA & IIB & Zone 1 & Zone 2                                  |
| Weight            | 2.5 Kg Max                                                   |
| Charging time     | 4 Hrs                                                        |
| Battery Backup    | 8 Hrs                                                        |